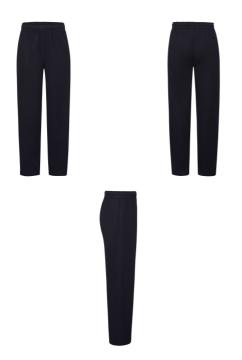

## KIDS LIGHTWEIGHT OPEN **HEM JOG PANTS**

Kids - 64-005-0

## **MENS KIDS**

- 80% cotton, 20% polyester
- 240gm/m<sup>2</sup>
- 5-6,7-8,9-11,12-13,14-15
- **136**
- Lightweight unbrushed fleece
- · Elasticated waist with continuous draw cord, in-line with European childrenswear legislation
- Side pockets
- Open hem