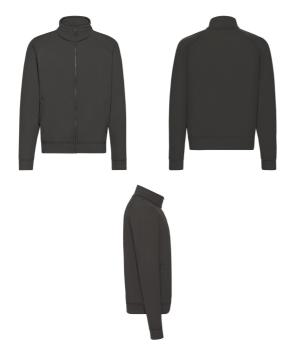

## **CLASSIC SWEAT JACKET**

Mens - 62-230-0

## **Colourways:**

94 HEATHER GREY DEEP NAVY

LIGHT GRAPHITE

GI

MENS KIDS

- 80% cotton, 20% polyester
- White & H/Grey 260gm/m<sup>2</sup> Colour - 280gm/m<sup>2</sup>

**24** 

- Cadet collar with single jersey back neck tape
- Covered metal zip for enhanced printability
- Two welt front pockets
- Waist and cuff in cotton/Lycra® rib