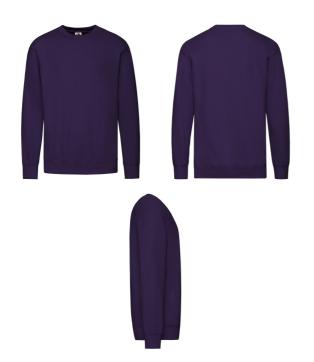

## **LIGHTWEIGHT SET-IN SWEAT**

Mens - 62-156-0

## **MENS**

| -   | ~~~~ |                        |         |      |      |        |
|-----|------|------------------------|---------|------|------|--------|
| - 1 | 3    | $\Omega \cap O \angle$ | cotton  | 2004 | noly | Jactar |
| - 1 | 3    | 0070                   | cotton, | 2070 | poi  | yestei |

- Lightweight unbrushed fleece
- Set-in sleeves
- Neck, waist and cuff in cotton/Lycra® rib

| Sizes | Width* | Length** |
|-------|--------|----------|
| S     | 51     | 67       |
| M     | 56     | 70       |
| L     | 61     | 73       |
| XL    | 63.5   | 76       |
| 2XL   | 68.5   | 79       |
| Tol   | 2.5    | 2.5      |