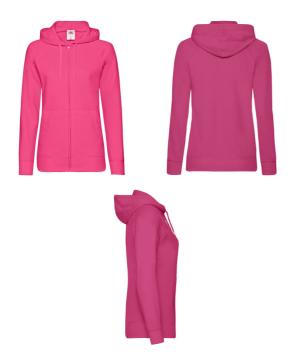

## LADIES LIGHTWEIGHT HOODED SWEAT JACKET

Ladies - 62-150-0

XS - 2XL

**1** 24

- Lightweight unbrushed fleece
- Raglan sleeves
- · Hood with self-coloured flat draw cord
- Shaped side seams for a feminine fit
- Two front pockets
- Covered self-coloured plastic zip for enhanced printability
- Waist and cuff in cotton/Lycra® rib