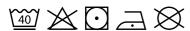

## **Care Instructions**



## **Colourways:**















BOTTLE GREEN



AZURE BLUE









HSIA HE



LIGHT GRAPHITE

## LADIES LIGHTWEIGHT HOODED SWEAT JACKET

Ladies - 62-150-0

## **MENS LADIES KIDS**

| ~~~~ |      |          |      |      |        |
|------|------|----------|------|------|--------|
| - }  | 80%  | cotton,  | 20%  | noly | vester |
| · }  | 0070 | COLLOII, | 2070 | por  | ycsic  |

XS - 2XL

**1** 24

- Lightweight unbrushed fleece
- Raglan sleeves
- · Hood with self-coloured flat draw cord
- Shaped side seams for a feminine fit
- Two front pockets
- Covered self-coloured plastic zip for enhanced printability
- Waist and cuff in cotton/Lycra® rib

| Sizes | Width* | Length** |
|-------|--------|----------|
| XS    | 46     | 62       |
| S     | 48.5   | 63.5     |
| M     | 51     | 65