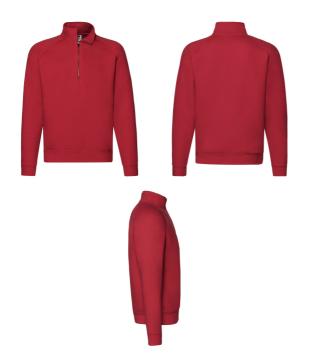

## **PREMIUM ZIP NECK SWEAT**

Mens - 62-032-0

## **MENS**

| - 1 | ~~~~ |      |         |       |      |         |
|-----|------|------|---------|-------|------|---------|
| 3   | 1    | 70%  | cotton, | 30%   | noly | vester  |
| 3   | 3    | 7070 | cotton, | JU /0 | POI  | y Cotti |

S - 2XL

**1** 24

- Cadet collar with single jersey back neck tape
- Covered metal zip for enhanced printability
- Waist and cuff in cotton/elastane rib

| Sizes | Width* | Length** |
|-------|--------|----------|
| S     | 52     | 65       |
| M     | 56     | 68       |
| L     | 60     | 71       |
| XL    | 64     | 74       |
| 2XL   | 68     | 77       |
| Tol   | 2.5    | 2.5      |