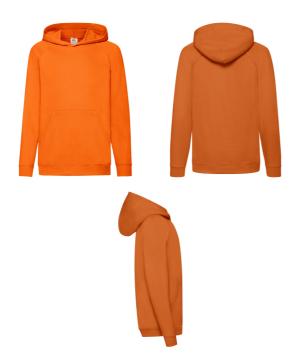

## KIDS LIGHTWEIGHT HOODED SWEAT

Kids - 62-009-0

## MENS LADIES KIDS

80% cotton, 20% polyester

240gm/m<sup>2</sup>

5-6,7-8,9-11,12-13,14-15

**1** 24

- Lightweight unbrushed fleece
- Raglan sleeves
- Hood without draw cord, in-line with European childrenswear legislation
- Front kangaroo pocket
- Waist and cuff in cotton/Lycra® rib