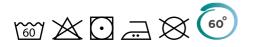

## **Care Instructions**

## MENS LADIES

- 100% cotton\* \*Heather Grey 97% cotton, 3% polyester
- White 190gm/m<sup>2</sup> Colour – 195gm/m<sup>2</sup>

💭 XS - 2XL

- 100% combed ringspun cotton
- Soft hand feel
- Shaped side seams for a feminine fit
- Performs at 60 degree wash
- Crew neck with cotton/ lycra® rib and twin needle stitching
- Self-fabric shoulder to shoulder taping