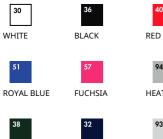

## **Care Instructions**



## **Colourways:**

BOTTLE GREEN



NAVY



ZINC

ASH



KELLY GREEN

BURGUNDY

## LADIES RINGSPUN PREMIUM T

Ladies - 61-424-0

## MENS LADIES

- 100% cotton\* \*Heather Grey 97% cotton, 3% polyester
- White 190gm/m<sup>2</sup> Colour – 195gm/m<sup>2</sup>

💭 XS - 2XL



- 100% combed ringspun cotton
- Soft hand feel
- Shaped side seams for a feminine fit
- Performs at 60 degree wash
- Crew neck with cotton/ lycra® rib and twin needle stitching
- Self-fabric shoulder to shoulder taping

| Sizes | Width* | Length** |
|-------|--------|----------|
| XS    | 41.5   | 62       |
| S     | 44     | 63       |
| Μ     | 46.5   | 64       |
| L     | 49     | 65       |
| XL    | 51.5   | 66       |
| 2XL   | 54     | 67       |
| Tol   | 1.5    | 1.5      |

\*Measure across garment 1cm down from armholes \*\*Measure from highe