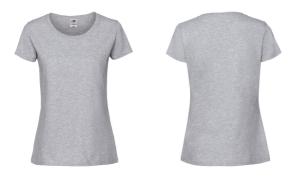

## LADIES RINGSPUN PREMIUM T

Ladies - 61-424-0

## MENS LADIES

- 100% cotton\* \*Heather Grey 97% cotton, 3% polyester
- White 190gm/m<sup>2</sup> Colour – 195gm/m<sup>2</sup>

💭 XS - 2XL

- 100% combed ringspun cotton
- Soft hand feel
- Shaped side seams for a feminine fit
- Performs at 60 degree wash
- Crew neck with cotton/ lycra® rib and twin needle stitching
- Self-fabric shoulder to shoulder taping